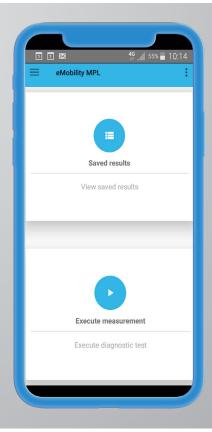

## PC Software and Android apps A 1733 eMobility

The eMobility

app is an Android

tool for managing

functional and

diagnostic tests on electrical vehicle supply equipment (EVSE). The eMobility allows remote connection to the A 1632 eMoblity Analser and takes control of the adapter during the measurement.

## **KEY FEATURES:**

- Remote connection to A 1632 eMobility Analyser via Bluetooth;
- Simulation of EV's states;
- Performing error diagnostic testing;
- Saving results;
- Built-in help screens.

The Metrel solution A 1632 eMobility Analyser