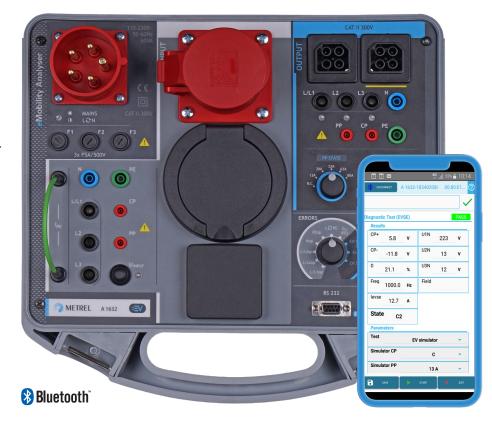

## **KEY FEATURES:**

- Remote connection to A 1632 eMobility Analyser via Bluetooth;
- Simulation of EV's states;
- Performing error diagnostic testing;
- Saving results;
- Built-in help screens.

The Metrel solution A 1632 eMobility Analyser

+ A 1733 eMobility app allows complete functional, diagnostic and safety testing of EVSE equipment and Mode 2 EV cables.

## Android app A 1733 eMobility is compatible with:

• A 1632 eMobility Analyser